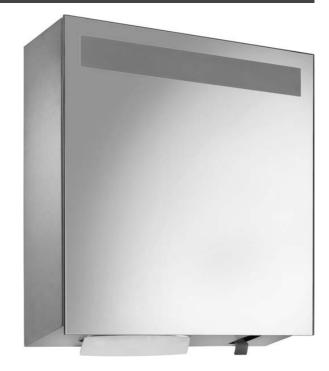

## MIRROR CUPBOARD FORAM SOAP/PAPER WP650-5

600 x 600 x 130 mm 400 ml foam soap, 750 paper towels

- Mirror cupboard with integrated foam soap dispenser and paper towel dispenser in robust, germ-reducing and easycare stainless steel (AISI 304).
- All-stainless steel housing; visible surfaces satin finished and brushed.
- Crystal mirror with all round 2 mm chamfer and frosted window for optional lighting set.
- Foam soap dispenser with one-hand operated and non-drip foam soap pump.
- Designed for standard 400 ml foam soap concentrate.
- Paper towel dispenser with deep-drawn paper removal opening for easy paper removal.
- Designed for approx. 750 standard paper towels in zigzag fold.
  Paper size (folded): 240-250 mm x 100-115 mm.
- Accessible for refilling through lockable door.
- Keyed alike cylinder lock in corrosion-resistant zinc diecasting.
- Wear parts can be replaced as modules.
- Mounting: With four screws through key holes and one optional anti-theft hole in the back wall.
- Delivery includes fixing material, first fill with foam soap concentrate and one pack of paper towels.
- Weight, including single package: 18.9 kg

## Suggested text for specifications:

Mirror cupboard with integrated foam soap dispenser and paper towel dispenser in stainless steel (AISI 304) for surface mounting. All-stainless steel housing; visible surfaces satin finished and brushed. Crystal mirror with all round 2 mm chamfer and frosted window for optional lighting set. Foam soap dispenser with one-hand operated and non-drip foam soap pump. Designed for standard 400 ml foam soap concentrate. Paper towel dispenser with deep-drawn paper removal opening, filling quantity approx. 750 paper towels. Accessible for refilling through lockable door. Keyed alike cylinder lock in corrosion-resistant zinc die-casting. Delivery includes fixing material, first fill with foam soap concentrate and one pack of paper towels.