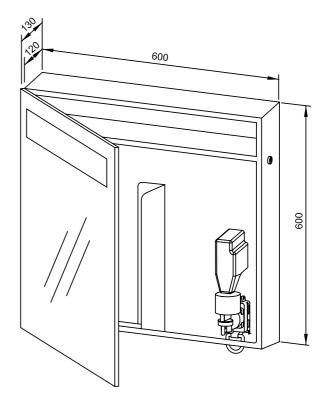

## MIRROR CUPBOARD FORAM SOAP/PAPER WP650-5

600 x 600 x 130 mm 400 ml foam soap, 750 paper towels

- Mirror cupboard with integrated foam soap dispenser and paper towel dispenser in robust, germ-reducing and easycare stainless steel (AISI 304).
- All-stainless steel housing; visible surfaces satin finished and brushed.
- Crystal mirror with all round 2 mm chamfer and frosted window for optional lighting set.
- Foam soap dispenser with one-hand operated and non-drip foam soap pump.
- Designed for standard 400 ml foam soap concentrate.
- Paper towel dispenser with deep-drawn paper removal opening for easy paper removal.
- Designed for approx. 750 standard paper towels in zigzag fold.
  Paper size (folded): 240-250 mm x 100-115 mm.
- Accessible for refilling through lockable door.
- Keyed alike cylinder lock in corrosion-resistant zinc diecasting.
- Wear parts can be replaced as modules.
- Mounting: With four screws through key holes and one optional anti-theft hole in the back wall.
- Delivery includes fixing material, first fill with foam soap concentrate and one pack of paper towels.
- Weight, including single package: 18.9 kg

Dimensions: 600 x 600 x 130 mm

Article No. WP650-5

| Available surface | ID No.  |
|-------------------|---------|
| satin finished    | 727 892 |

| Options      | ID No.  |
|--------------|---------|
| Lighting set | 727 893 |